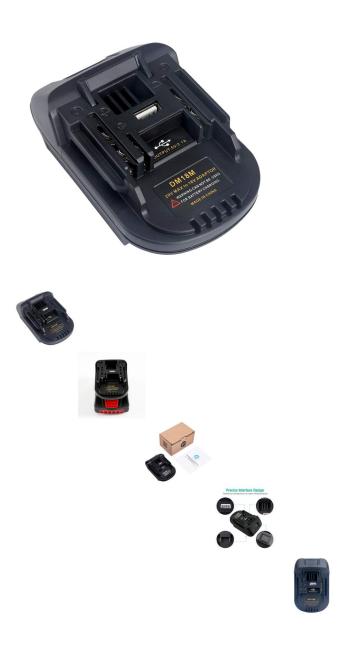

## Dm18m, Bs18mt And Bps18m Are Applicable To The Conversion Of Dewei To Mu Tian, Bosch To Mu Tian And Milwaukee To Mu Tian

Dm18m, Bs18mt And Bps18m Are Applicable To The Conversion Of Dewei To Mu Tian, Bosch To Mu Tian And Milwaukee To Mu Tian

Rating: Not Rated Yet **Price** 

\$5.12

Ask a question about this product

Manufacturer

| Battery:        | Dm18m,         | Bs18mt        | And | Bps18m | Are | Applicable | То | The | Conversion | Of | Dewei | То |
|-----------------|----------------|---------------|-----|--------|-----|------------|----|-----|------------|----|-------|----|
|                 |                |               |     |        |     |            |    |     |            |    |       |    |
|                 |                |               |     |        |     |            |    |     |            |    |       |    |
| Description Pro | oduct specific | cs            |     |        |     |            |    |     |            |    |       |    |
| Reviews         |                |               |     |        |     |            |    |     |            |    |       |    |
| There are yet n | o reviews for  | this product. |     |        |     |            |    |     |            |    |       |    |