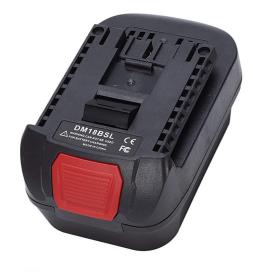

## It Is Applicable To Mt20bsl, Bps18bsl, Dm18bsl, 18 ~ 20V To Bosch Lithium Battery Tools

It Is Applicable To Mt20bsl, Bps18bsl, Dm18bsl, 18  $\sim$  20V To Bosch Lithium Battery Tools

Rating: Not Rated Yet