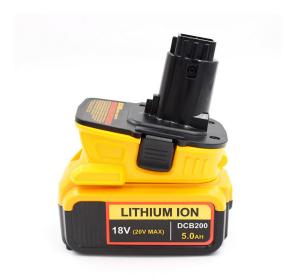

## Applicable To Replace Dewei Dm18d Dca1820 Power Adapter, 20V Lithium Battery To 18V Nickel Battery

Applicable To Replace Dewei Dm18d Dca1820 Power Adapter, 20V Lithium Battery To 18V Nickel Battery

Rating: Not Rated Yet **Price** 