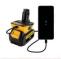

## Applicable To Replace Dewei Dm18d Dca1820 Power Adapter, 20V Lithium Battery To 18V Nickel Battery

Applicable To Replace Dewei Dm18d Dca1820 Power Adapter, 20V Lithium Battery To 18V Nickel Battery

Rating: Not Rated Yet **Price** 