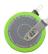

Rating: Not Rated Yet **Price** 

\$0.91

Ask a question about this product

Manufacturer

Description

| Product specifics         |                           |
|---------------------------|---------------------------|
| Series:                   | CR High Temperature       |
|                           | Resistant Series          |
| Specification And Model:  | CR2032A/FAN               |
| Nominal Voltage:          | 3                         |
| Nominal Capacity:         | 210mAh                    |
| Product Size:             | ? 20.0*3.2                |
| Product Certification:    | MSDS                      |
| Weight:                   | 3g                        |
| Packing Method:           | 1 Pack                    |
| Quality Guarantee Period: | 5 Years                   |
| Diameter:                 | 20.0                      |
| Thickness:                | 3.2                       |
| Outer Package Size:       | 342*183*150               |
| Chemical Type:            | Lithium Manganese Dioxide |
|                           | Button Battery            |
| Adaptive Model:           | Lingke                    |