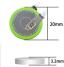

Rating: Not Rated Yet **Price** 

\$0.91

Ask a question about this product

Manufacturer

Description

| Product specifics         |                           |
|---------------------------|---------------------------|
| Series:                   | CR High Temperature       |
|                           | Resistant Series          |
| Specification And Model:  | CR2032A/FAN               |
| Nominal Voltage:          | 3                         |
| Nominal Capacity:         | 210mAh                    |
| Product Size:             | ? 20.0*3.2                |
| Product Certification:    | MSDS                      |
| Weight:                   | 3g                        |
| Packing Method:           | 1 Pack                    |
| Quality Guarantee Period: | 5 Years                   |
| Diameter:                 | 20.0                      |
| Thickness:                | 3.2                       |
| Outer Package Size:       | 342*183*150               |
| Chemical Type:            | Lithium Manganese Dioxide |
|                           | Button Battery            |
| Adaptive Model:           | Lingke                    |