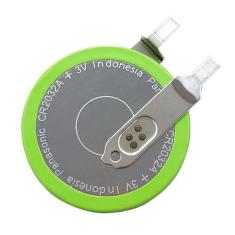

Rating: Not Rated Yet **Price** 

\$0.91

Ask a question about this product

Manufacturer

Description

| Product specifics         |                           |
|---------------------------|---------------------------|
| Series:                   | CR High Temperature       |
|                           | Resistant Series          |
| Specification And Model:  | CR2032A/FAN               |
| Nominal Voltage:          | 3                         |
| Nominal Capacity:         | 210mAh                    |
| Product Size:             | ? 20.0*3.2                |
| Product Certification:    | MSDS                      |
| Weight:                   | 3g                        |
| Packing Method:           | 1 Pack                    |
| Quality Guarantee Period: | 5 Years                   |
| Diameter:                 | 20.0                      |
| Thickness:                | 3.2                       |
| Outer Package Size:       | 342*183*150               |
| Chemical Type:            | Lithium Manganese Dioxide |
|                           | Button Battery            |
| Adaptive Model:           | Lingke                    |