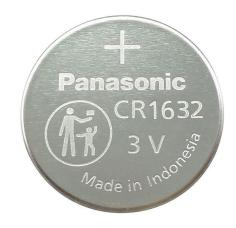

## Panasonic Cr1632 / BN Car Key Remote Control Electronic Lock 360 Tire Pressure External Sensor 3V Button Battery

Panasonic Cr1632 / BN Car Key Remote Control Electronic Lock 360 Tire Pressure External Sensor 3V Button Battery

## Description

| Product specifics         |                           |
|---------------------------|---------------------------|
| Series:                   | CR Series Button Lithium  |
|                           | Battery                   |
| Specification And Model:  | CR1632                    |
| Nominal Voltage:          | 3                         |
| Nominal Capacity:         | 140mAh                    |
| Product Size:             | ? 16.0*3.2                |
| Product Certification:    | UL                        |
| Weight:                   | 1.9g                      |
| Packing Method:           | Bulk                      |
| Quality Guarantee Period: | 5 Years                   |
| Diameter:                 | 16.0                      |
| Thickness:                | 3.2                       |
| Outer Package Size:       | 342*183*150               |
| Chemical Type:            | Lithium Manganese Dioxide |
|                           | Button Battery            |
| Adaptive Model:           | BYD                       |