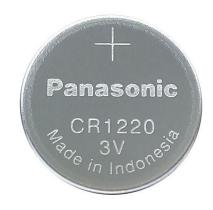

## Panasonic Cr1220 / BN Car Key Remote Control Watch Fingertip Gyro Digital Caliper Electronic 3V Button Battery

Panasonic Cr1220 / BN Car Key Remote Control Watch Fingertip Gyro Digital Caliper Electronic 3V Button Battery

## Description

| Product specifics         |                              |
|---------------------------|------------------------------|
| Series:                   | CR Normal Temperature        |
|                           | Series                       |
| Specification And Model:  | CR1220                       |
| Nominal Voltage:          | 3                            |
| Nominal Capacity:         | 35                           |
| Product Size:             | ? 12.0*2.0                   |
| Product Certification:    | MSDS                         |
| Weight:                   | 1g                           |
| Packing Method:           | 1600 / Box                   |
| Quality Guarantee Period: | 5 Years                      |
| Diameter:                 | 12.0                         |
| Thickness:                | 2.0                          |
| Outer Package Size:       | One Hundred And Eighty-eight |
|                           | x Two Hundred And Ninety-six |
|                           | × 132mm                      |
| Chemical Type:            | Lithium Manganese Dioxide    |
|                           | Button Battery               |
| Adaptive Model:           | Nothing                      |