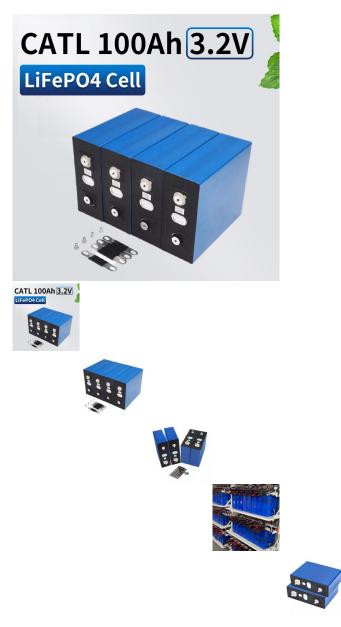

CATL Lifepo4 3.2V100Ah Large Monomer Lithium Iron Phosphate Aluminum Shell Battery

CATL Lifepo4 3.2V100Ah Large Monomer Lithium Iron Phosphate Aluminum Shell Battery

Rating: Not Rated Yet **Price** 

\$36.11

Ask a question about this product

Manufacturer

| Description | Product specifics        |                            |  |
|-------------|--------------------------|----------------------------|--|
|             | Number Of Cycles:        | 3500 Times                 |  |
|             | Protection Function:     | With Explosion-proof Valve |  |
|             | Specification And Model: | CATL 3.2V 100Ah            |  |
|             | Nominal Capacity:        | 100Ah                      |  |
|             | Weight:                  | 2.3Kg                      |  |
|             | Product Size:            | 200*33*172mm               |  |
|             | Product Certification:   | CE                         |  |
|             | Scope Of Use:            | Power Energy Storage       |  |
|             | Battery Type:            | LiFePO4                    |  |
|             | Nominal Voltage:         | 3.2V                       |  |