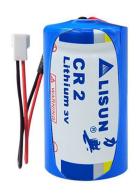

## Lisun Lixing CR2 Polaroid Camera Golf Rangefinder Pet Trainer Disc Brake Lock 3V Lithium Battery

Lisun Lixing CR2 Polaroid Camera Golf Rangefinder Pet Trainer Disc Brake Lock 3V Lithium Battery

Rating: Not Rated Yet **Price** 

## Description

| Product specifics            |                               |
|------------------------------|-------------------------------|
| Import Or Not:               | No                            |
| Chemical Type:               | Lithium Manganese Dioxide     |
|                              | Battery                       |
| Nominal Voltage:             | 3V                            |
| Product Size:                | ? 15.6*27.0                   |
| Operating Temperature Range: | -40C To 85C                   |
| Weight:                      | 11g                           |
| Quality Guarantee Period:    | Dry Storage At 20 ° C At      |
|                              | Room Temperature Validity: 10 |
|                              | Years                         |
| Nominal Capacity:            | 850mAh                        |
| Specification And Model:     | CR2                           |
| Service Life:                | It Is Determined According To |
|                              | The Power Consumption And     |
|                              | Working Environment Of The    |
|                              | Equipment                     |
| Maximum Continuous Current:  | 1000mA                        |
| Maximum Pulse Current:       | 2500mA                        |
| Packing Method:              | Bare Cell                     |
| Series:                      | Primary Lithium Manganese     |
|                              | Battery                       |