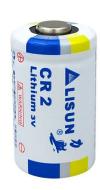

## Lisun Lixing CR2 Polaroid Camera Golf Rangefinder Pet Trainer Disc Brake Lock 3V Lithium Battery

Lisun Lixing CR2 Polaroid Camera Golf Rangefinder Pet Trainer Disc Brake Lock 3V Lithium Battery

Rating: Not Rated Yet **Price** 

## Description

| Product specifics            |                               |
|------------------------------|-------------------------------|
| Import Or Not:               | No                            |
| Chemical Type:               | Lithium Manganese Dioxide     |
|                              | Battery                       |
| Nominal Voltage:             | 3V                            |
| Product Size:                | ? 15.6*27.0                   |
| Operating Temperature Range: | -40C To 85C                   |
| Weight:                      | 11g                           |
| Quality Guarantee Period:    | Dry Storage At 20 ° C At      |
|                              | Room Temperature Validity: 10 |
|                              | Years                         |
| Nominal Capacity:            | 850mAh                        |
| Specification And Model:     | CR2                           |
| Service Life:                | It Is Determined According To |
|                              | The Power Consumption And     |
|                              | Working Environment Of The    |
|                              | Equipment                     |
| Maximum Continuous Current:  | 1000mA                        |
| Maximum Pulse Current:       | 2500mA                        |
| Packing Method:              | Bare Cell                     |
| Series:                      | Primary Lithium Manganese     |
|                              | Battery                       |