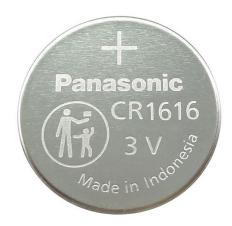

## Panasonic Cr1616 / BN Car Key Remote Control Watch Computer Motherboard 3V Button Lithium Battery

Panasonic Cr1616 / BN Car Key Remote Control Watch Computer Motherboard 3V Button Lithium Battery

Rating: Not Rated Yet **Price** 

## Description [

| Product specifics         |                           |
|---------------------------|---------------------------|
| Series:                   | CR Series Button Type     |
| Specification And Model:  | CR1616                    |
| Nominal Voltage:          | 3                         |
| Nominal Capacity:         | 55mAh                     |
| Product Size:             | ? 16.0*1.6                |
| Product Certification:    | MSDS                      |
| Weight:                   | 1g                        |
| Packing Method:           | 1 Pack                    |
| Quality Guarantee Period: | 5 Years                   |
| Diameter:                 | 16                        |
| Thickness:                | 1.6                       |
| Outer Package Size:       | 342*183*150               |
| Chemical Type:            | Lithium Manganese Dioxide |
|                           | Button Battery            |
| Adaptive Model:           | Honda                     |