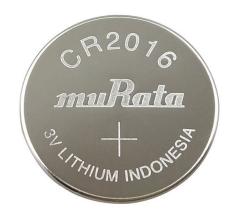

## Murata Murata Cr2016 Car Key Remote Control Scale Electronic Watch Motherboard 3V Button Lithium Battery

Murata Murata Cr2016 Car Key Remote Control Scale Electronic Watch Motherboard 3V Button Lithium Battery

## Description

| n Product specifics       |                           |
|---------------------------|---------------------------|
| Series:                   | Normal Temperature Series |
| Specification And Model:  | CR2016                    |
| Nominal Voltage:          | 3                         |
| Nominal Capacity:         | 90mAh                     |
| Product Size:             | ? 20.0*1.6                |
| Product Certification:    | UL                        |
| Weight:                   | 1.8g                      |
| Packing Method:           | 25 / Plate                |
| Quality Guarantee Period: | 5 Years                   |
| Diameter:                 | 20                        |
| Thickness:                | 1.6                       |
| Outer Package Size:       | 342*183*150               |
| Chemical Type:            | Lithium Manganese Dioxide |
|                           | Button Battery            |
| Adaptive Model:           | Toyota                    |