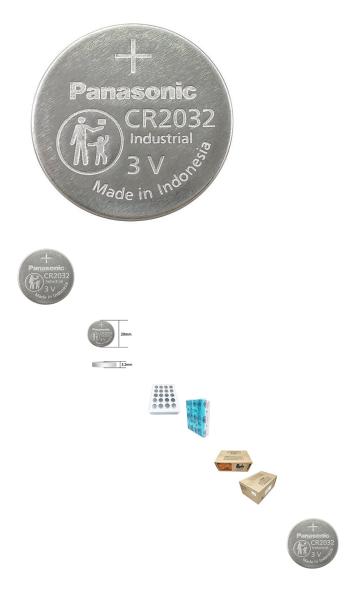

## Description Product specifics

| Series:                   | CR Normal Temperature     |  |
|---------------------------|---------------------------|--|
|                           | Series                    |  |
| Specification And Model:  | CR2032                    |  |
| Nominal Voltage:          | 3.0                       |  |
| Nominal Capacity:         | 225mAh                    |  |
| Product Size:             | ? 20.0*3.2                |  |
| Product Certification:    | MSDS                      |  |
| Weight:                   | 0.3g                      |  |
| Packing Method:           | One Plate Of 20pcs        |  |
| Quality Guarantee Period: | 5 Years                   |  |
| Diameter:                 | 20.0                      |  |
| Thickness:                | 3.2                       |  |
| Outer Package Size:       | 342*183*150               |  |
| Chemical Type:            | Lithium Manganese Dioxide |  |
|                           | Button Battery            |  |
| Adaptive Model:           | Public                    |  |