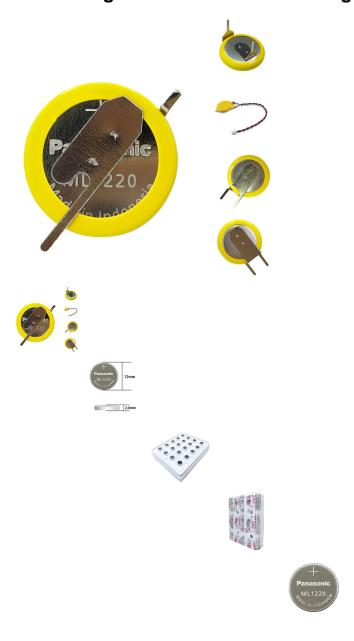

## Panasonic / Panasonic MI1220 Mainboard RTC Equipment 3V Button Battery Processing With Solder Pin Lead Plug

Panasonic / Panasonic MI1220 Mainboard RTC Equipment 3V Button Battery Processing With Solder Pin Lead Plug