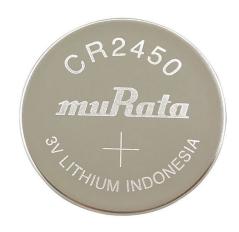

## Murata Cr2450 Clothes Hanger Car Key Remote Control Rice Cooker Robot Watch Circuit Board 3V Button Battery

Murata Cr2450 Clothes Hanger Car Key Remote Control Rice Cooker Robot Watch Circuit Board 3V Button Battery

## Description

| n Product specifics       |                           |
|---------------------------|---------------------------|
| Series:                   | Normal Temperature Series |
| Specification And Model:  | CR2450                    |
| Nominal Voltage:          | 3                         |
| Nominal Capacity:         | 610mAh                    |
| Product Size:             | ? 24.0*4.5                |
| Product Certification:    | MSDS                      |
| Weight:                   | 6.5g                      |
| Packing Method:           | 1 Pack                    |
| Quality Guarantee Period: | 5 Years                   |
| Diameter:                 | 24.5                      |
| Thickness:                | 5.0                       |
| Outer Package Size:       | 342*183*150               |
| Chemical Type:            | Lithium Manganese Dioxide |
|                           | Button Battery            |
| Adaptive Model:           | Bmw                       |