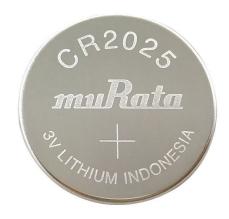

## Murata Murata Cr2025 Car Key Remote Control Electronic Anti-theft Device Set Top Box Main Board 3V Button Lithium Battery

Murata Murata Cr2025 Car Key Remote Control Electronic Anti-theft Device Set Top Box Main Board 3V Button Lithium Battery

## Description

| Product specifics         |                           |
|---------------------------|---------------------------|
| Series:                   | Normal Temperature Series |
| Specification And Model:  | CR2025                    |
| Nominal Voltage:          | 3                         |
| Nominal Capacity:         | 160mAh                    |
| Product Size:             | ? 20.0*2.5                |
| Product Certification:    | UL                        |
| Weight:                   | 2.6g                      |
| Packing Method:           | 1 Pack                    |
| Quality Guarantee Period: | 5 Years                   |
| Diameter:                 | 20                        |
| Thickness:                | 2.5                       |
| Outer Package Size:       | 342*183*150               |
| Chemical Type:            | Lithium Manganese Dioxide |
|                           | Button Battery            |
| Adaptive Model:           | BYD                       |