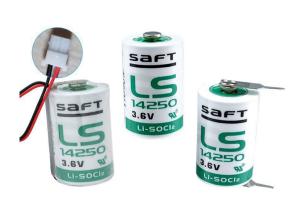

## Saft Lithium Battery LS14250 3.6V Probe Thermometer Sight PLC Programmer Etc Equipment 1 / 2AA

Saft Lithium Battery LS14250 3.6V Probe Thermometer Sight PLC Programmer Etc Equipment 1 / 2AA

Rating: Not Rated Yet **Price** 

\$1.57

Ask a question about this product

Manufacturer

1 / 2

| Desc |  |
|------|--|
|      |  |

| Product specifics            |                               |
|------------------------------|-------------------------------|
| Specification And Model:     | With Welding Pin, Delta Plug, |
|                              | Df13 Plug, 2.0 Plug And       |
|                              | Central Shaft Pin             |
| Import Or Not:               | Yes                           |
| Weight:                      | 8.9g                          |
| Maximum Continuous Current:  | 35mA                          |
| Maximum Pulse Current:       | 100mA                         |
| Operating Temperature Range: | -60C To 85C                   |
| Packing Method:              | Bare Cell                     |
| Chemical Type:               | Lithium Thionyl Chloride      |
|                              | Battery                       |
| Nominal Capacity:            | 1200mAh                       |
| Nominal Voltage:             | 3.6V                          |
| Quality Guarantee Period:    | 10 Years                      |
| Product Size:                | ? 14.5*25.1                   |