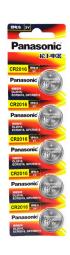

## Description

| Product specifics         |                                 |
|---------------------------|---------------------------------|
| Series:                   | CR Normal Temperature           |
|                           | Series                          |
| Specification And Model:  | Cr2016 (unit Price Of 1 Tablet) |
| Nominal Voltage:          | 3                               |
| Nominal Capacity:         | 90mAh                           |
| Product Size:             | ? 20.0*1.6                      |
| Product Certification:    | MSDS                            |
| Weight:                   | 1.6g                            |
| Packing Method:           | Unit Price Of 1 Grain (5 Grains |
|                           | In 1 Row)                       |
| Quality Guarantee Period: | 5 Years                         |
| Diameter:                 | 20.0                            |
| Thickness:                | 1.6                             |
| Outer Package Size:       | 342*183*150                     |
| Chemical Type:            | Lithium Manganese Dioxide       |
|                           | Button Battery                  |