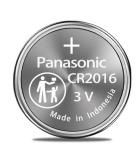

## Panasonic Cr2016ch / 5B Button Battery 3V Applicable To Car Key Remote Control Electronic Scale Watch Anti-theft Device

Panasonic Cr2016ch / 5B Button Battery 3V Applicable To Car Key Remote Control Electronic Scale Watch Anti-theft Device

## Description

| Product specifics         |                                 |
|---------------------------|---------------------------------|
| Series:                   | CR Normal Temperature           |
|                           | Series                          |
| Specification And Model:  | Cr2016 (unit Price Of 1 Tablet) |
| Nominal Voltage:          | 3                               |
| Nominal Capacity:         | 90mAh                           |
| Product Size:             | ? 20.0*1.6                      |
| Product Certification:    | MSDS                            |
| Weight:                   | 1.6g                            |
| Packing Method:           | Unit Price Of 1 Grain (5 Grains |
|                           | In 1 Row)                       |
| Quality Guarantee Period: | 5 Years                         |
| Diameter:                 | 20.0                            |
| Thickness:                | 1.6                             |
| Outer Package Size:       | 342*183*150                     |
| Chemical Type:            | Lithium Manganese Dioxide       |
|                           | Button Battery                  |