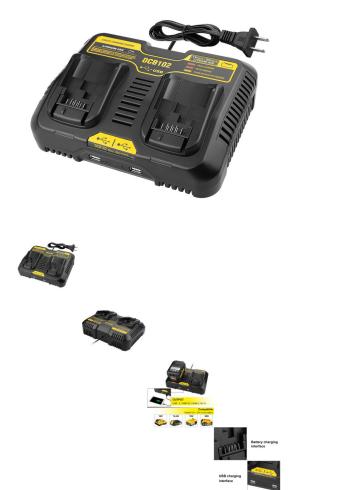

## Applicable To Dewal 10.8v-20v Lithium Battery Dual Charger, Dewei Dcb112 Power Tool Accessories Manufacturer

Applicable To Dewal 10.8v-20v Lithium Battery Dual Charger, Dewei Dcb112 Power Tool Accessories Manufacturer

Rating: Not Rated Yet

**Price** 

\$29.83

Ask a question about this product

Manufacturer

| For | Dewalt: | Applicable        | To | Dewal | 10.8v- | 20v   | Lithium | Batterv | Dual | Charger, | Dewei | Dcb112 |
|-----|---------|-------------------|----|-------|--------|-------|---------|---------|------|----------|-------|--------|
| LOI | Dewart. | <b>Appricable</b> | 10 | Dewar | TO.04  | 2 U V | HI CHIL | Dactery | Duar | Charger, | Dewer | DCDTT2 |