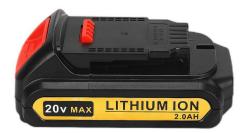

Rating: Not Rated Yet **Price** 

\$11.77

Ask a question about this product

Manufacturer

| Description | Product specifics                          |                        |  |
|-------------|--------------------------------------------|------------------------|--|
| Description | Battery Type:                              | Lithium Battery        |  |
|             | Model:                                     | 18 / 20V Power Tools   |  |
|             | Rated Capacity:                            | 2000                   |  |
|             | Nominal Voltage:                           | 20                     |  |
|             | Scope Of Use:                              | Electric Tool          |  |
|             | Product Certification:                     | ce                     |  |
|             | Applicable Product Model:                  | DCB180 DCB200          |  |
|             | Charging Time:                             | 1h                     |  |
|             |                                            | 2000mAh                |  |
|             | Standard Capacity:<br>Texture Of Material: | ABS+PC                 |  |
|             |                                            |                        |  |
|             | Charging Voltage:                          | 20V                    |  |
|             | Storage Temperature:                       | Normal Atmospheric     |  |
|             |                                            | Temperature            |  |
|             | Working Temperature :                      | -20~40C                |  |
|             | Weight:                                    | 290                    |  |
|             | Scope Of Application:                      | 18V Power Tool Battery |  |
|             | Minimum Capacity:                          | 1500mAh                |  |
|             | Quality Guarantee Period:                  | 1 Year                 |  |
|             | Cell Standard:                             | 18650                  |  |
|             | Factory Voltage:                           | 20V                    |  |
|             | Charge Or Not:                             | Yes                    |  |