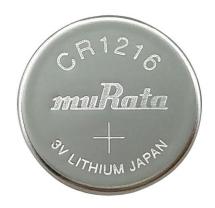

## Murata Cr1216 Quartz Watch Electronic Car Key Remote Control Tire Pressure Anti-theft Device Mainboard 3V Button Battery

Murata Cr1216 Quartz Watch Electronic Car Key Remote Control Tire Pressure Anti-theft Device Mainboard 3V Button Battery

## Description

| Product specifics         |                           |
|---------------------------|---------------------------|
| Series:                   | Normal Temperature Series |
| Specification And Model:  | CR1216                    |
| Nominal Voltage:          | 3                         |
| Nominal Capacity:         | 30mAh                     |
| Product Size:             | ? 12.0*1.6                |
| Product Certification:    | UL                        |
| Weight:                   | 0.67g                     |
| Packing Method:           | 1 Pack                    |
| Quality Guarantee Period: | 5 Years                   |
| Diameter:                 | 12.0                      |
| Thickness:                | 1.6                       |
| Outer Package Size:       | 342*183*150               |
| Chemical Type:            | Lithium Manganese Dioxide |
|                           | Button Battery            |
| Adaptive Model:           | Nothing                   |