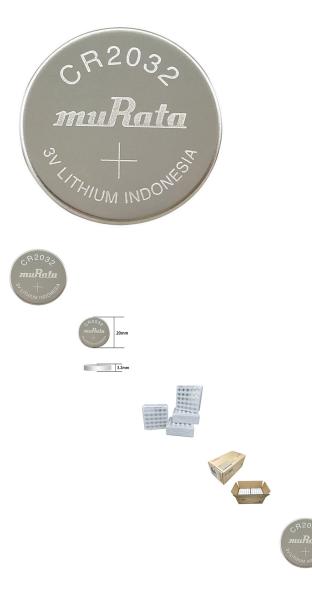

## Description Product specifics

| n Product specifics       |                           |
|---------------------------|---------------------------|
| Series:                   | Normal Temperature Series |
| Specification And Model:  | CR2032                    |
| Nominal Voltage:          | 3                         |
| Nominal Capacity:         | 220mAh                    |
| Product Size:             | ? 20.0*3.2                |
| Product Certification:    | MSDS                      |
| Weight:                   | 3.1g                      |
| Packing Method:           | 1 Pack                    |
| Quality Guarantee Period: | 5 Years                   |
| Diameter:                 | 20                        |
| Thickness:                | 3.2                       |
| Outer Package Size:       | 342*183*150               |
| Chemical Type:            | Lithium Manganese Dioxide |
|                           | Button Battery            |
| Adaptive Model:           | Public                    |