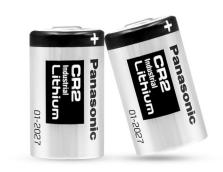

## Panasonic CR2 Rangefinder Printer Alarm Disc Brake Lock Polaroid Camera 3V Lithium Battery Cr15h270

Panasonic CR2 Rangefinder Printer Alarm Disc Brake Lock Polaroid Camera 3V Lithium Battery Cr15h270

## Description

| n Product specifics       |                               |
|---------------------------|-------------------------------|
| Specification And Model:  | Candy CR2                     |
| Weight:                   | 11g                           |
| Packing Method:           | Plastic Packaging             |
| Chemical Type:            | Lithium Manganese Dioxide     |
|                           | Battery                       |
| Nominal Capacity:         | 850mAh                        |
| Nominal Voltage:          | 3V                            |
| Series:                   | CR Series Cylindrical Lithium |
|                           | Battery (standard)            |
| Quality Guarantee Period: | 10 Years                      |
| Product Size:             | -40C To 70C                   |
| Outer Package Size:       | 452x277x262mm                 |