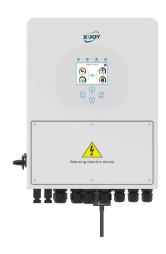

## 3000w-6000w Solar Photovoltaic Inverter Directly Supplied By The Manufacturer, Hybrid Inverter With MPPT Tracker

3000w-6000w Solar Photovoltaic Inverter Directly Supplied By The Manufacturer, Hybrid Inverter With MPPT Tracker

Rating: Not Rated Yet **Price** 

\$1,058.71

Ask a question about this product

Manufacturer

| XUQY:      | 3000w-6000w             | Solar      | Photovoltaic | Inverter | Directly | Supplied | Ву | The | Manufacture |
|------------|-------------------------|------------|--------------|----------|----------|----------|----|-----|-------------|
|            |                         |            |              |          |          |          |    |     |             |
|            |                         |            |              |          |          |          |    |     |             |
| Descriptio | Product specifics       |            |              |          |          |          |    |     |             |
| Reviews    | yet no reviews for this | s product  |              |          |          |          |    |     |             |
| mere are   | yetho reviews for this  | s product. |              |          |          |          |    |     |             |
|            |                         |            |              |          |          |          |    |     |             |
|            |                         |            |              |          |          |          |    |     |             |
|            |                         |            |              |          |          |          |    |     |             |
|            |                         |            |              |          |          |          |    |     |             |
|            |                         |            |              |          |          |          |    |     |             |
|            |                         |            |              |          |          |          |    |     |             |