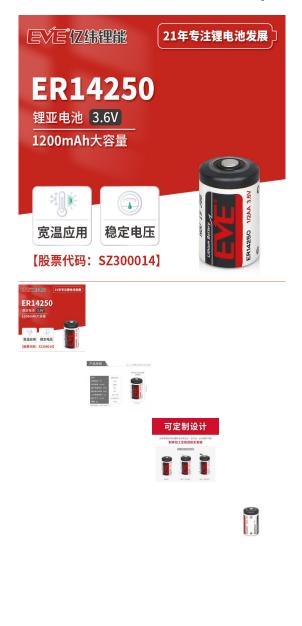

Rating: Not Rated Yet **Price** 

\$1.84

Ask a question about this product

Manufacturer

| Description | Description Product specifics |                          |  |  |
|-------------|-------------------------------|--------------------------|--|--|
|             | Import Or Not:                | No                       |  |  |
|             | Chemical Type:                | Lithium Thionyl Chloride |  |  |
|             |                               | Battery                  |  |  |
|             | Nominal Voltage:              | 3.6                      |  |  |
|             | Product Certification:        | UL                       |  |  |
|             | Product Size:                 | 14.5*25.4mm              |  |  |
|             | Operating Temperature Range:  | -55 Degrees - 85 Degrees |  |  |
|             | Weight:                       | 10                       |  |  |
|             | Quality Guarantee Period:     | 1 Year                   |  |  |
|             | Nominal Capacity:             | 1200mah                  |  |  |
|             | Specification And Model:      | ER14250                  |  |  |
|             | Service Life:                 | -                        |  |  |
|             | Maximum Continuous Current:   | -                        |  |  |
|             | Maximum Pulse Current:        | -                        |  |  |
|             | null:                         | Section                  |  |  |
|             | Colour:                       | -                        |  |  |
|             | Packing Method:               | -                        |  |  |
|             | Series:                       | -                        |  |  |
|             | Outer Package Size:           | -                        |  |  |
|             | Anti Counterfeiting Code:     | -                        |  |  |