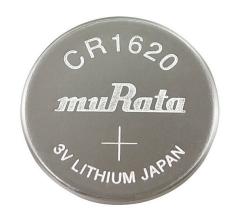

## Murata Murata Cr1620 Watch Hearing Aid Car Key Remote Control Motherboard 3V Button Battery

Murata Murata Cr1620 Watch Hearing Aid Car Key Remote Control Motherboard 3V Button Battery

Rating: Not Rated Yet **Price** 

## Description

| Product specifics         |                           |
|---------------------------|---------------------------|
| Series:                   | Normal Temperature Series |
| Specification And Model:  | CR1620                    |
| Nominal Voltage:          | 3                         |
| Nominal Capacity:         | 80mAh                     |
| Product Size:             | ? 16.0*2.0                |
| Product Certification:    | MSDS                      |
| Weight:                   | 1.3g                      |
| Packing Method:           | 25 / Plate                |
| Quality Guarantee Period: | 5 Years                   |
| Diameter:                 | 16                        |
| Thickness:                | 2                         |
| Outer Package Size:       | 342*183*150               |
| Chemical Type:            | Lithium Manganese Dioxide |
|                           | Button Battery            |
| Adaptive Model:           | FAW Pentium               |