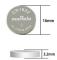

## Description

| n Product specifics       |                           |
|---------------------------|---------------------------|
| Series:                   | Normal Temperature Series |
| Specification And Model:  | CR1632                    |
| Nominal Voltage:          | 3                         |
| Nominal Capacity:         | 140mAh                    |
| Product Size:             | ? 16.0*3.2                |
| Product Certification:    | UL                        |
| Weight:                   | 1.9g                      |
| Packing Method:           | 1 Pack                    |
| Quality Guarantee Period: | 5 Years                   |
| Diameter:                 | 16.0                      |
| Thickness:                | 3.2                       |
| Outer Package Size:       | 342*183*150               |
| Chemical Type:            | Lithium Manganese Dioxide |
|                           | Button Battery            |
| Adaptive Model:           | Bao Jun                   |